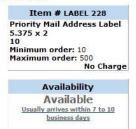

# **MAILING LABELS:**

| Priority Mail Address Label (228) | Total Number of Forms |
|-----------------------------------|-----------------------|
| Minimum Order: 10                 |                       |
| Maximum Order: 500                |                       |

### **Priority Mail Address Label**